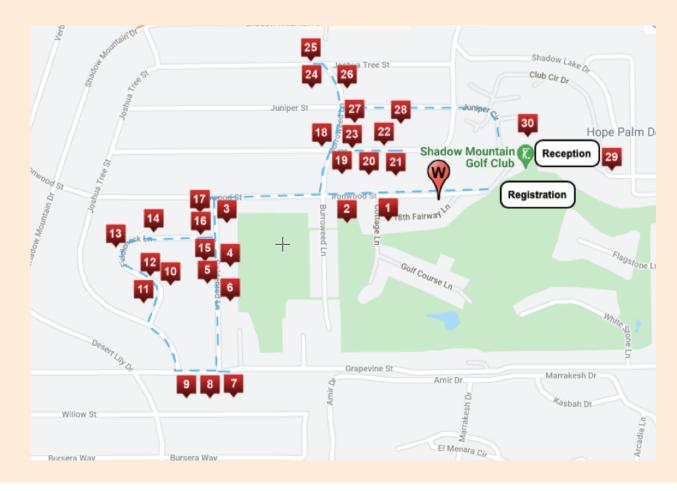

## **Tour Route**

| W  | Palm Village Motor Pool             | 1942 |
|----|-------------------------------------|------|
| 1  | The Fairway Cottages                | 1961 |
| 2  | The Shadow Mountain Golf Club       | 1958 |
| 3  | The Bollinger House                 | 1953 |
| 4  | The Veissi House                    | 1951 |
| 5  | The Robbins House                   | 1958 |
| 6  | The Hale House                      | 1958 |
| 7  | The Joy House (recently demolished) | 1952 |
| 8  | The Durham House                    | 1954 |
| 9  | The Pelletier House                 | 1950 |
| 10 | The Firestone Estate                | 1950 |
| 11 | The Kemp House ("The Lost Krisel")  | 1963 |
| 12 | The Pinkley House                   | 1959 |
| 13 | The Seline House                    | 1959 |
| 14 | The Swigert House                   | 1951 |
| 15 | The Botthof ("Joan Crawford") House | 1947 |
|    |                                     |      |

| 16 | The Diggle House                    | 1962  |
|----|-------------------------------------|-------|
| 17 | The Gibson House                    | 1951  |
| 18 | The Wallgren House                  | 1949  |
| 19 | The Coates House                    | 1959  |
| 20 | California Rancher                  | 1953  |
| 21 | The Henderson House                 | 1953  |
| 22 | The Bradford House                  | 1952  |
| 23 | The Gregory House                   | 1986  |
| 24 | The Pritzlaff House                 | 1948  |
| 25 | The Boyd ("Hopalong Cassidy") House | 1955  |
| 26 | The Peterson House                  | 1948  |
| 27 | The Brown House                     | 1951  |
| 28 | The Herbert Burns Model Home        | 1949  |
| 29 | The Fairview Cottages               | 1963  |
| 30 | The Shadow Mountain Resort & Club   | 1946- |